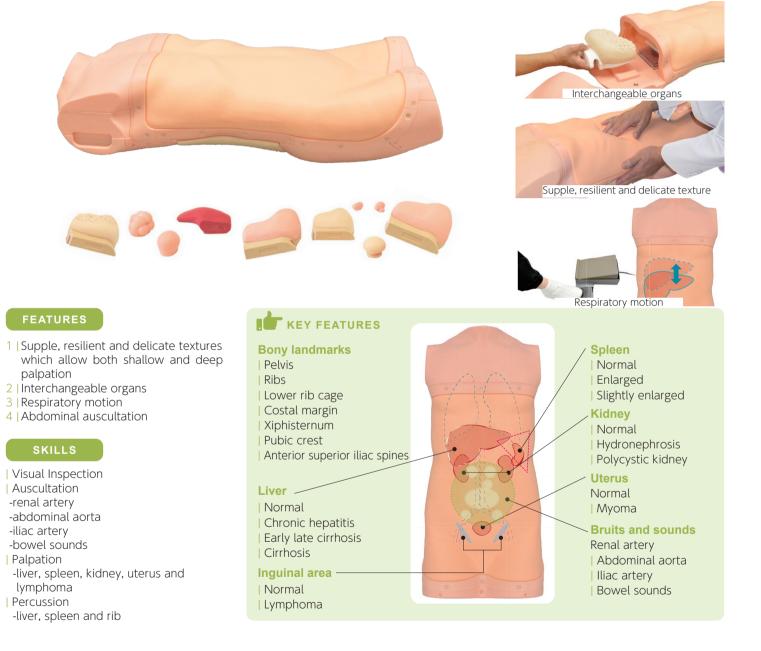

### DESCRIPTIONS

# SET INCLUDES

- 1 torso unit
- talcum powder 1
- 1 set of the respiratory motion control unit
- 2 kidneys (hydronephrosis, cysts)
- 2 spleens (slightly enlarged, enlarged)
- 4 livers (precirrhosis, cirrhosis, chronic hepatitis, normal)
- storage cases 1 instruction manual

controller

1 AC adapter

uterus (normal, fibroid)

simulated stethoscope

2

1

3

KYOTO KAGAKU 🔿 KYOTOKAGAKU AMERICA INC. 40

2 inguinal lymph nodes (normal, lymphoma)