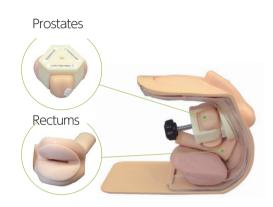

## 2-in-1 simulator for prostate and rectal exams

The Prostate and Rectal Simulator includes 9 types of prostates and 4 types of rectums which can easily be changed, The lower torso manikin can be positioned in 3 different ways

# **FEATURES**

- 1 | Nine types of prostate simulate different scenarios
- 2 | Four rectum units
- 3 | Training with multiple prostates and rectal cases are concurrent and time efficient
- 4 | Lateral, supine and prone positioning
- 5 | 3 revolving units with 9 prostates can easily be changed.

### SET INCLUDES

1 lower torso manikin prostate units (include 9 types of prostates) 4 rectum units Vaseline

1 storage case