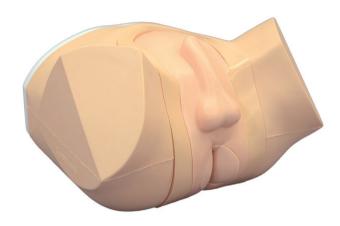

## 2-in-1 simulator for prostate and rectal exams

The Prostate and Rectal Simulator includes 9 types of prostates and 4 types of rectums which can easily be changed, The lower torso manikin can be positioned in 3 different ways