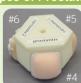

### **Cases: Nine types of Prostates**

#2 enlargement1

#3 enlargement 2

#4 prostatitis #5 carcinoma 1 #6 carcinoma 2

#7 carcinoma 3 #8 carcinoma 4 #9 carcinoma 5