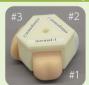

### **Cases: Nine types of Prostates**

#2 enlargement1

#3 enlargement 2

#4 prostatitis #5 carcinoma 1 #6 carcinoma 2

#7 carcinoma 3 #8 carcinoma 4 #9 carcinoma 5